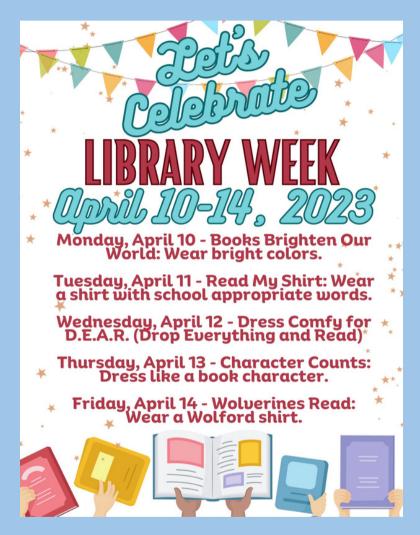

#### **National Library Month**

this past week and gave away some great bookmarks! Next week, April 10-14 we will celebrate School Library Week! We have some great giveaways and drawings going on as well as some dress up theme days. See the graphic bel for what to wear each day! Later this month we will continue our celebration with Scavenger Hunts, Guess the Emoji Titles, Book Spine Poetry Displays, and weekly book talks! We hope that all students will participate!