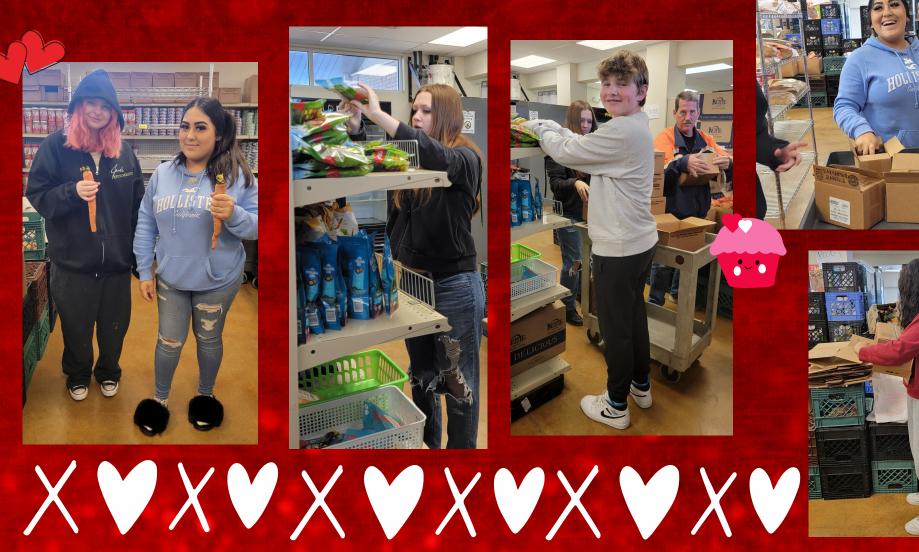

Sponsorship/Tickets

1- Focus Group w/ Shannon White (Grace to Change)

2- One-on-Ones w/ Marci Patton &
Harold Murphy Counseling small group
3- Community Service (Community Food
Pantry)

6 Joyful Pilates w/ Anne Smith

7-Therapeutic Art w/ Ms. Ponce

8- Focus Group w/ Shannon White (Grace to Change)

9- One-on-Ones w/ Marci Patton &
Harold Murphy Counseling small group
10-Community Service (Community Food
Pantry)

13- Yoga w/ Mary Hellen