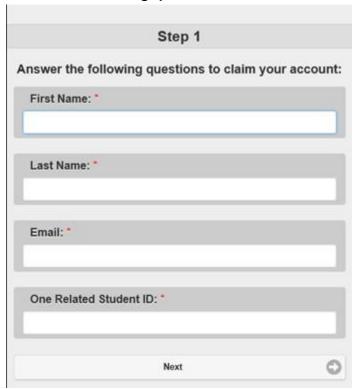

4. Answer the following questions:

- 5. You will be prompted to create your PASSWORD and select 3 CHALLENGE QUESTIONS in case password reset is necessary.
- 6. Once this is complete you will be shown your USERNAME and you are ready to log into SSO.