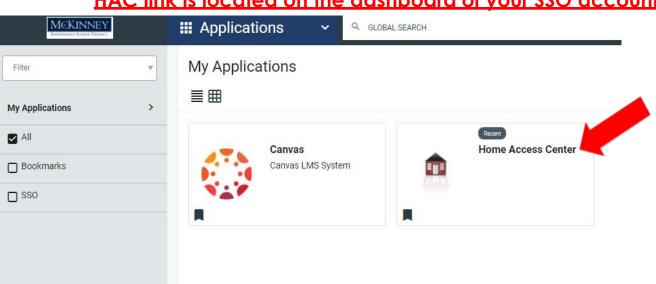

### HAC link is located on the dashboard of your SSO account.

If after following the above troubleshooting options you are still unable to access your SSO account, please fill out the following Google Form: