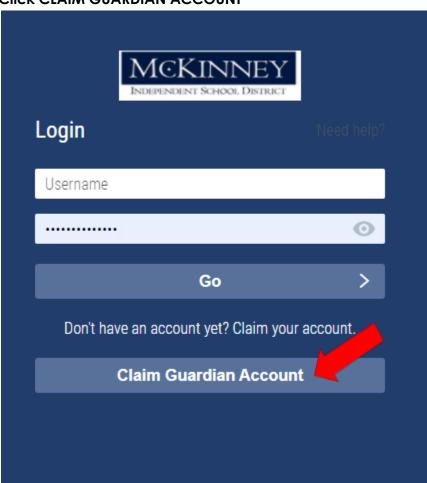

#### FORGOT MY USERNAME/PASSWORD

- 1. At the Login screen, click "Need Help?".
  - a. If you forgot your Username or Password and have <u>already</u> claimed your account, <u>DO NOT</u> click Claim Guardian Account.

## Claiming Your Guardian Account (This may ONLY be done1 time.)

- 1. Go to the McKinney ISD Website: <a href="https://www.mckinneyisd.net/">https://www.mckinneyisd.net/</a>
- 2. Click "SSO"

3. Click CLAIM GUARDIAN ACCOUNT