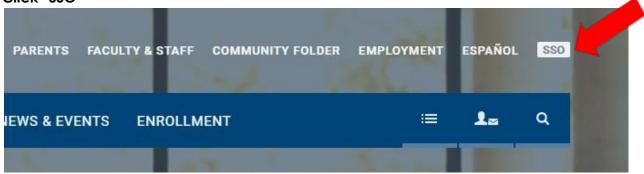

#### ACCESSING SINGLE SIGN ON (SSO)

- 1. Go to the McKinney ISD Website: <a href="https://www.mckinneyisd.net/">https://www.mckinneyisd.net/</a>
- 2. Click "SSO"

- 3. OR go to **SSO.MCKINNEYISD.NET**
- 4. Enter your Username and Password.
  - a. <u>Two guardians may not use the same Username/Login credentials</u>. <u>Each parent MUST use their own Email</u>. <u>Username and Password</u>.