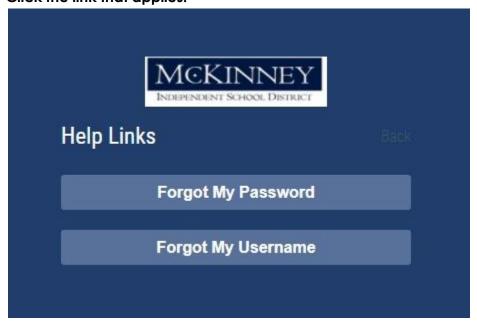

ves you access to HAC and Canvas.\*\*

\*\*For the process to be successful you MUST use the new SSO link provided on the McKinney ISD website.\*\*

#### ACCESSING SINGLE SIGN ON (SSO)

- 1. Go to the McKinney ISD Website: <a href="https://www.mckinneyisd.net/">https://www.mckinneyisd.net/</a>
- 2. Click "SSO"



- 3. OR go to **SSO.MCKINNEYISD.NET**
- 4. Enter your Username and Password.
  - a. <u>Two guardians may not use the same Username/Login credentials</u>. <u>Each parent MUST use their own Email</u>. <u>Username and Password</u>.



#### FORGOT MY USERNAME/PASSWORD

- 1. At the Login screen, click "Need Help?".
  - a. If you forgot your Username or Password and have <u>already</u> claimed your account, <u>DO NOT</u> click Claim Guardian Account.



2. Click the link that applies:



## Claiming Your Guardian Account (This may ONLY be done1 time.)

- 1. Go to the McKinney ISD Website: <a href="https://www.mckinneyisd.net/">https://www.mckinneyisd.net/</a>
- 2. Click "SSO"



3. Click CLAIM GUARDIAN ACCOUNT



4. Answer the following questions:



- 5. You will be prompted to create your PASSWORD and select 3 CHALLENGE QUESTIONS in case password reset is necessary.
- 6. Once this is complete you will be shown your USERNAME and you are ready to log into SSO.



### HAC link is located on the dashboard of your SSO account.

If after following the above troubleshooting options you are still unable to access your SSO account, please fill out the following Google Form:

https://tinyurl.com/MBHS-SSO-Assistance-22-23