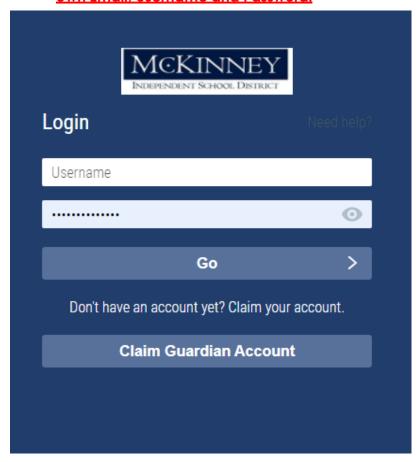

#### ACCESSING SINGLE SIGN ON (SSO)

- 1. Go to the McKinney ISD Website: <a href="https://www.mckinneyisd.net/">https://www.mckinneyisd.net/</a>
- 2. Click "SSO"

- 3. OR go to **SSO.MCKINNEYISD.NET**
- 4. Enter your Username and Password.
  - a. <u>Two guardians may not use the same Username/Login credentials</u>. <u>Each parent MUST use their own Email</u>. <u>Username and Password</u>.

## Claiming Your Guardian Account (This may ONLY be done1 time.)

- 1. Go to the McKinney ISD Website: <a href="https://www.mckinneyisd.net/">https://www.mckinneyisd.net/</a>
- 2. Click "SSO"

3. Click CLAIM GUARDIAN ACCOUNT