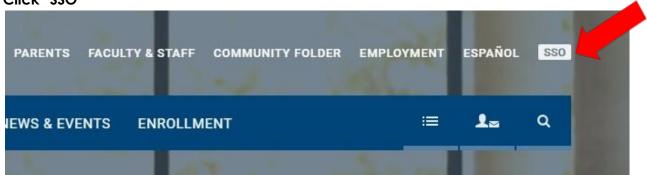

#### ACCESSING SINGLE SIGN ON (SSO)

- 1. Go to the McKinney ISD Website: <a href="https://www.mckinneyisd.net/">https://www.mckinneyisd.net/</a>
- 2. Click "SSO"

- 3. OR go to **SSO.MCKINNEYISD.NET**
- 4. Enter your Username and Password.
  - a. <u>Two guardians may not use the same Username/Login credentials</u>. <u>Each parent MUST use their own Email</u>. <u>Username and Password</u>.