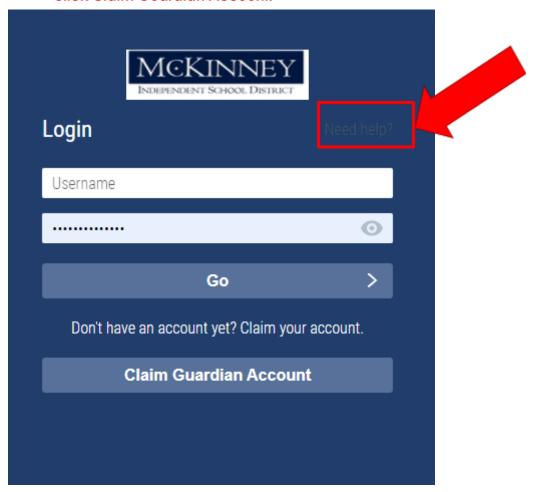

#### FORGOT MY USERNAME/PASSWORD

- 1. At the Login screen, click "Need Help?".
  - a. If you forgot your Username or Password and have <u>already</u> claimed your account, <u>DO NOT</u> click Claim Guardian Account.